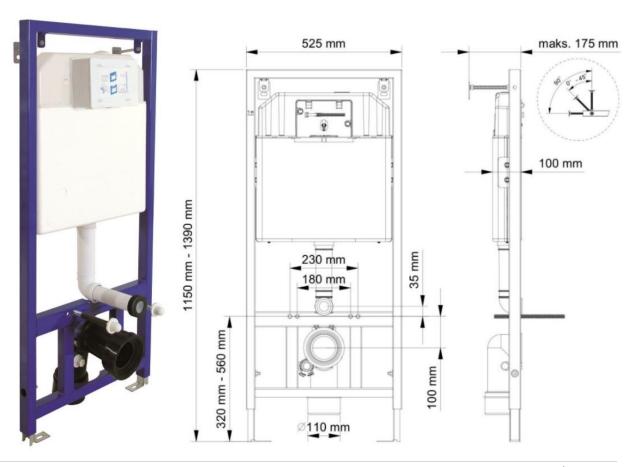

### Specification

Complies with the specifications of EN 14055 CL 1-7-NL I VR II.

Features a discharge volume of 3/6 L, making it ideal for dry wall and brick wall installations.

Completely preassembled in the factory, ensuring ease of installation.

Boasts a maximum water tank capacity of 10 L, with a tank depth of 80 mm (overall thickness including frame 100 mm).

Equipped with a mechanical dual flush system for efficient water use.

Water supply connection located at the top right, with a G ½ male connection.

Meets acoustic class 1st Class EN 14124 for the inlet valve.

Capable of handling water flow pressure of 0.3 MPa (3 bar) and a maximum volume of 9.0 dB, with a flow rate of 9 L/min.

Constructed with an impact copolymer special PP body, providing high resistance to impact and thermal shock.

Features a powder-coated tubing profile thick metal frame (30 mm x 40 mm).

WC hanging rods can bear up to 400 KGs, with adjustable distances of 18 or 23 cm between toilet bowls.

Comes with a 10-year warranty for added peace of mind.