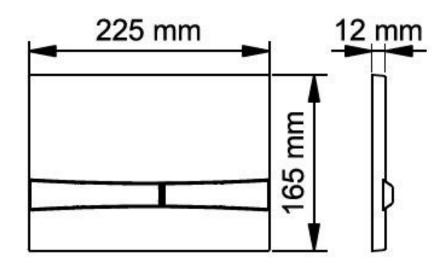

# Siena Plate Datasheet

| Specification         |
|-----------------------|
| Dual Flush            |
| Chrome OR Matt Finish |
| Mechanical Buttons    |