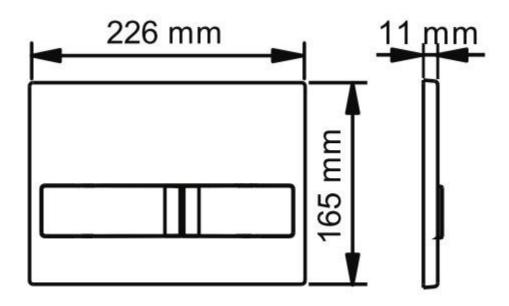

# Karina Plate Datasheet

| Specification         |
|-----------------------|
| Dual Flush            |
| Chrome OR Matt Finish |
| Mechanical Buttons    |