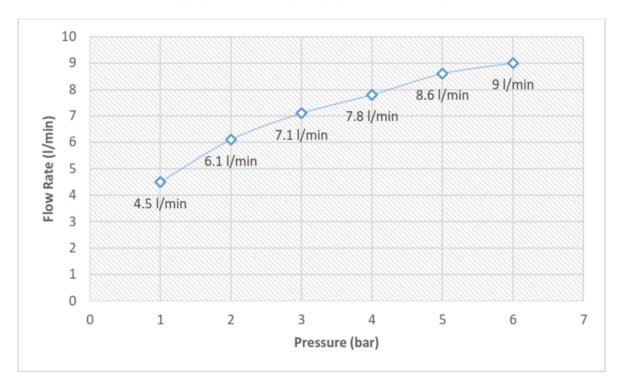

# Flush 95 - Pressure Flow Chart for Inlet Valve

### Pressure - Flow Rate Chart For Inlet Valve

Meets acoustic class 1st Class EN 14124 for the inlet valve.

Capable of handling water flow pressure of 0.3 MPa (3 bar) and a maximum volume of 9.0 dB, with a flow rate of 9 L/min.

Constructed with an impact copolymer special PP body, providing high resistance to impact and thermal shock.