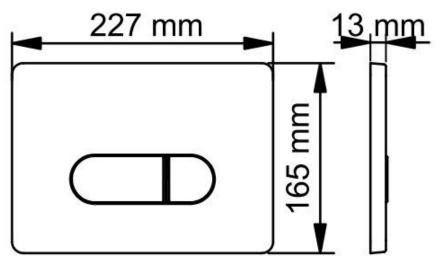

# Karina Plate Datasheet

| Specification         |
|-----------------------|
| Dual Flush            |
| Chrome OR Matt Finish |
| Mechanical Buttons    |