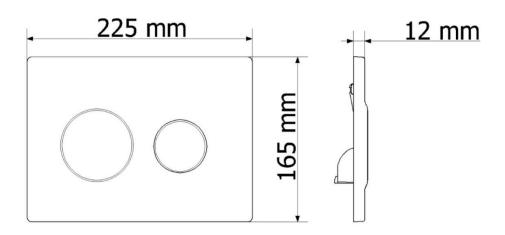

# Karina Plate Datasheet

| Specification         |
|-----------------------|
| Dual Flush            |
| Chrome OR Matt Finish |
| Mechanical Buttons    |